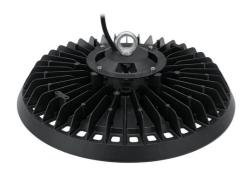

-20 D0 +40 ° Zakres temperatur pracv

> Trwałość 17000 h

Materiał obudowy **ALUMINIUM** 

09

**IP66** Klasa szczelności

> **CZARNY** Kolor

Wymiary (AxBxC) 353x114 mm

> 2.15 kg Waga

**ZEW** Do użytku

Sposób montażu **ZWIESZANY** Zastosowanie ZEWNATRZ