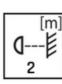

-20 D0 +40 ° Zakres temperatur pracv

> Trwałość 17000 h

Materiał obudowy **ALUMINIUM** 

09

**IP66** Klasa szczelności

> **CZARNY** Kolor

Wymiary (AxBxC) 353x114 mm

> 2.15 kg Waga