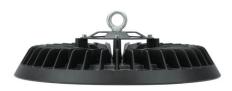

-20 D0 +40 ° Zakres temperatur pracv

> Trwałość 17000 h

Materiał obudowy **ALUMINIUM** 

09

**IP66** Klasa szczelności

> **CZARNY** Kolor

Wymiary (AxBxC) 353x114 mm

> 2.15 kg Waga

**ZEW** Do użytku

Sposób montażu **ZWIESZANY** Zastosowanie ZEWNATRZ