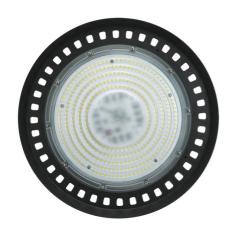

## HIGH BAY 190W

Moc 190 W 840 mA Prad 230 V Napięcie

Klasa energetyczna Ε

> 190 kWh/1000h Zużycie energii

Czestotliwość 50 Hz

Klasa ochronności PP ī. Współczynnik mocy 0.9

Strumień świetlny użytkowy\* 20400 lm (90°) Strumień świetlny\*\* 18000 lm (360°)

-20 D0 +40 ° Zakres temperatur pracv

> Trwałość 17000 h

Materiał obudowy **ALUMINIUM** 

09

**IP66** Klasa szczelności

> **CZARNY** Kolor

Wymiary (AxBxC) 353x114 mm

> 2.15 kg Waga

**ZEW** Do użytku

Sposób montażu **ZWIESZANY** Zastosowanie ZEWNATRZ