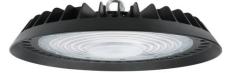

## HIGH BAY 190W

Moc 190 W 840 mA Prad 230 V Napięcie

Klasa energetyczna Ε

> 190 kWh/1000h Zużycie energii

Czestotliwość 50 Hz

Klasa ochronności PP ī. Współczynnik mocy 0.9

Strumień świetlny użytkowy\* 20400 lm (90°) Strumień świetlny\*\* 18000 lm (360°)

-20 D0 +40 ° Zakres temperatur pracv

> Trwałość 17000 h

Materiał obudowy **ALUMINIUM** 

09

**IP66** Klasa szczelności

> **CZARNY** Kolor

Wymiary (AxBxC) 353x114 mm

> 2.15 kg Waga

**ZEW** Do użytku

Sposób montażu **ZWIESZANY** Zastosowanie ZEWNATRZ