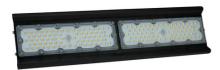

## LINE HIGH BAY 100W

| Мос                         | 100 W           |
|-----------------------------|-----------------|
| Prạd                        | 460 mA          |
| Napięcie                    | 230 V           |
| Klasa energetyczna          | D               |
| Zużycie energii             | 100 kWh/1000h   |
| Częstotliwość               | 50 Hz           |
| Klasa ochronności PP        | 1               |
| Zasilacz w komplecie        | TAK             |
| Współczynnik mocy           | 0.95            |
| Strumień świetlny użytkowy* | 15500 lm (360°) |
| Strumień świetlny**         | 14000 lm (360°) |
| Skuteczność świetlna        | 155 lm/W        |
| Światłość                   | 7900 cd         |
| Barwa światła               | NW              |
| Kat rozsyłu światła         | 90 °            |
| RA                          | >80             |
| Zawiera źródło              | TAK             |
| Możliwość ściemniania       | +               |
| Zakres temperatur pracy     | -20 +40 °       |
| Trwałość                    | 50000 h         |
| Materiał obudowy            | ALUMINIUM       |
| IK                          | 10              |
| Klasa szczelności           | IP66            |
| Kolor                       | CZARNY          |
| Wymiary (AxBxC)             | 500x126x95 mm   |
| Do użytku                   | ZEW/WEW         |
| Sposób montażu              | ZWIESZANY       |