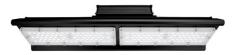

## LINE HIGH BAY 100W

| Мос                         | 100 W           |
|-----------------------------|-----------------|
| Prạd                        | 460 mA          |
| Napięcie                    | 230 V           |
| Klasa energetyczna          | D               |
| Zużycie energii             | 100 kWh/1000h   |
| Częstotliwość               | 50 Hz           |
| Klasa ochronności PP        | 1               |
| Zasilacz w komplecie        | TAK             |
| Współczynnik mocy           | 0.95            |
| Strumień świetlny użytkowy* | 15500 lm (360°) |
| Strumień świetlny**         | 14000 lm (360°) |
| Skuteczność świetlna        | 155 lm/W        |
| Światłość                   | 7900 cd         |
| Barwa światła               | NW              |
| Kat rozsyłu światła         | 90 °            |
| RA                          | >80             |
| Zawiera źródło              | TAK             |
| Możliwość ściemniania       | +               |
| Zakres temperatur pracy     | -20 +40 °       |
| Trwałość                    | 50000 h         |
| Materiał obudowy            | ALUMINIUM       |
| IK                          | 10              |
| Klasa szczelności           | IP66            |
| Kolor                       | CZARNY          |
| Wymiary (AxBxC)             | 500x126x95 mm   |
| Do użytku                   | ZEW/WEW         |
| Sposób montażu              | ZWIESZANY       |