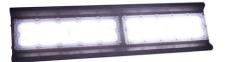

## LINE HIGH BAY 100W

| Мос                         | 100 W           |
|-----------------------------|-----------------|
| Prạd                        | 460 mA          |
| Napięcie                    | 230 V           |
| Klasa energetyczna          | D               |
| Zużycie energii             | 100 kWh/1000h   |
| Częstotliwość               | 50 Hz           |
| Klasa ochronności PP        | 1               |
| Zasilacz w komplecie        | TAK             |
| Współczynnik mocy           | 0.95            |
| Strumień świetlny użytkowy* | 15500 lm (360°) |
| Strumień świetlny**         | 14000 lm (360°) |
| Skuteczność świetlna        | 155 lm/W        |
| Światłość                   | 7900 cd         |
| Barwa światła               | NW              |
| Kat rozsyłu światła         | 90 °            |
| RA                          | >80             |
| Zawiera źródło              | TAK             |
| Możliwość ściemniania       | +               |
| Zakres temperatur pracy     | -20 +40 °       |
| Trwałość                    | 50000 h         |
| Materiał obudowy            | ALUMINIUM       |
| IK                          | 10              |
| Klasa szczelności           | IP66            |
| Kolor                       | CZARNY          |
| Wymiary (AxBxC)             | 500x126x95 mm   |
| Do użytku                   | ZEW/WEW         |
| Sposób montażu              | ZWIESZANY       |